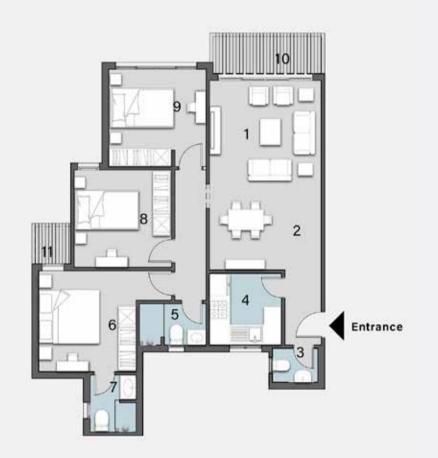

#### APARTMENT D

Ground Floor

DISCLAMER: All materials, dimensions and drawings are approximate. information is subject to change without notice. drawings are not to scale and actual usable floor spaces may vary from the scale floor plans. the developer reserves the right to make revisions to the floor plans

#### 2 BEDROOMS TOTAL AREA: 144 M<sup>2</sup>

| 1 Reception       | 4.20m | X | 3.6om |
|-------------------|-------|---|-------|
| 2 Dining          | 4.20m | X | 3.6om |
| 3 Guest Toilet    | 2.6om | X | 1.30m |
| 4 Kitchen         | 3.70m | X | 2.50m |
| 5 Bedroom 1       | 3.8om | X | 3.70m |
| 6 Bathroom        | 2.50m | X | 1.94m |
| 7 Master Bedroom  | 3.8om | X | 3.8om |
| 8 Master Dressing | 3.74m | X | 1.84m |
| 9 Master Bathroom | 2.70m | X | 2.00m |
| 10 Terrace        | 4.20m | X | 1.60m |
| 11 Garden         |       |   |       |