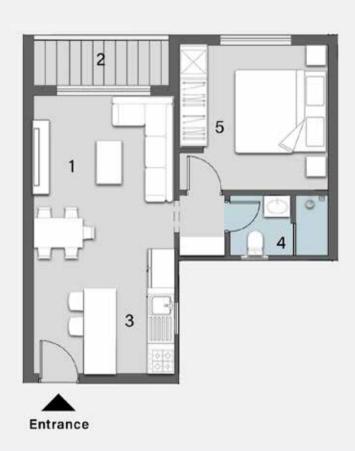

#### APARTMENT D

Ground Floor

DISCLAMER: All materials, dimensions and drawings are approximate. information is subject to change without notice. drawings are not to scale and actual usable floor spaces may vary from the scale floor plans. the developer reserves the right to make revisions to the floor plans

#### TYPE D

#### 2 BEDROOMS TOTAL AREA: 144 M<sup>2</sup>

| 1 Reception       | 4.20m | X | 3.6om |
|-------------------|-------|---|-------|
| 2 Dining          | 4.20m | X | 3.6om |
| 3 Guest Toilet    | 2.6om | X | 1.30m |
| 4 Kitchen         | 3.70m | X | 2.50m |
| 5 Bedroom 1       | 3.8om | X | 3.70m |
| 6 Bathroom        | 2.50m | X | 1.94m |
| 7 Master Bedroom  | 3.8om | X | 3.8om |
| 8 Master Dressing | 3.74m | X | 1.84m |
| 9 Master Bathroom | 2.70m | X | 2.00m |
| 10 Terrace        | 4.20m | X | 1.60m |
| 11 Garden         |       |   |       |