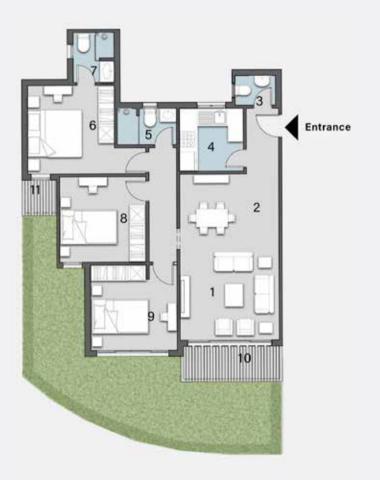

#### APARTMENT F

Ground Floor

DISCLAMER: All materials, dimensions and drawings are approximate. information is subject to change without notice. drawings are not to scale and actual usable floor spaces may vary from the scale floor plans. the developer reserves the right to make revisions to the floor plans

#### TYPEF

#### 3 BEDROOMS TOTAL AREA: 156 M<sup>2</sup>

| 1 Reception       | 4.20m | X | 4.20m |
|-------------------|-------|---|-------|
| 2 Dining          | 3.00m | X | 4.20m |
| 3 Guest Toilet    | 1.40m | X | 2.00m |
| 4 Kitchen         | 2.8om | X | 2.8om |
| 5 Bathroom        | 2.60m | X | 2.00m |
| 6 Master Bedroom  | 3.8om | X | 3.8om |
| 7 Master Bathroom | 2.30m | X | 2.00m |
| 8 Bedroom 1       | 3.70m | X | 3.70m |
| 9 Bedroom 2       | 3.8om | X | 3.8om |
| 10 Terrace 1      | 4.20m | X | 1.60m |
| II Terracec 2     | 1.50m | X | 1.60m |
| 12 Garden         |       |   |       |
|                   |       |   |       |