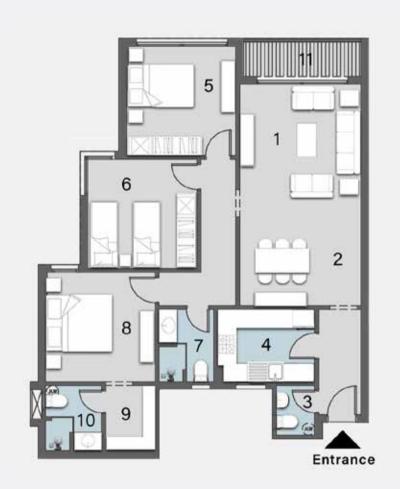

#### APARTMENT F

Ground Floor

DISCLAMER: All materials, dimensions and drawings are approximate. information is subject to change without notice. drawings are not to scale and actual usable floor spaces may vary from the scale floor plans. the developer reserves the right to make revisions to the floor plans

#### TYPEF

#### 3 BEDROOMS TOTAL AREA: 156 M<sup>2</sup>

| 1 Reception       | 4.20m | X | 4.20m |
|-------------------|-------|---|-------|
| 2 Dining          | 3.00m | X | 4.20m |
| 3 Guest Toilet    | 1.40m | X | 2.00m |
| 4 Kitchen         | 2.8om | X | 2.8om |
| 5 Bathroom        | 2.60m | X | 2.00m |
| 6 Master Bedroom  | 3.8om | X | 3.8om |
| 7 Master Bathroom | 2.30m | X | 2.00m |
| 8 Bedroom 1       | 3.70m | X | 3.70m |
| 9 Bedroom 2       | 3.8om | X | 3.8om |
| 10 Terrace 1      | 4.20m | X | 1.60m |
| II Terracec 2     | 1.50m | X | 1.60m |
| 12 Garden         |       |   |       |
|                   |       |   |       |