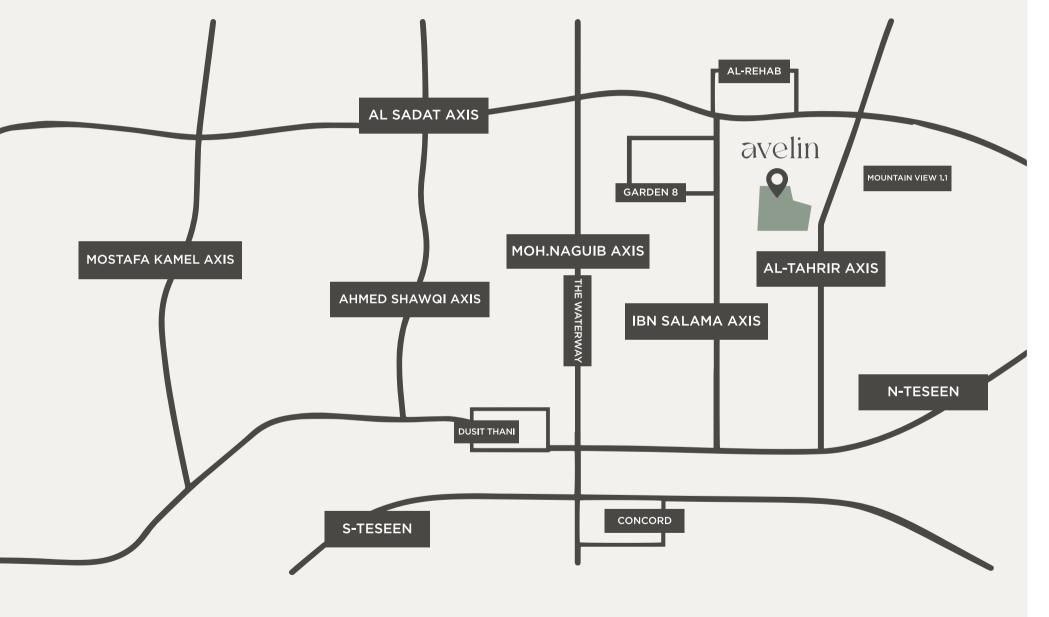

#### RIGHT WHERE YOU SHOULD BE

Avelin's strategic location brings together the essential calmness with you being minutes away from everything you need.

#### 10 MINUTES

from 90 Street

#### 25 MINUTES

from Cairo Airport

#### 30 MINUTES

from New Administrative Capital