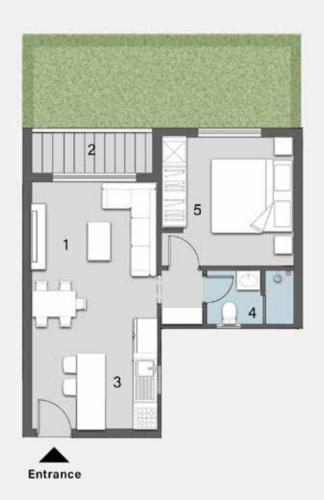

#### APARTMENT D

Ground Floor

DISCLAMER: All materials, dimensions and drawings are approximate. information is subject to change without notice. drawings are not to scale and actual usable floor spaces may vary from the scale floor plans. the developer reserves the right to make revisions to the floor plans

#### 2 BEDROOMS TOTAL AREA: 144 M<sup>2</sup>

| 1 Reception       | 4.20m | X | 3.6om |
|-------------------|-------|---|-------|
| 2 Dining          | 4.20m | X | 3.6om |
| 3 Guest Toilet    | 2.6om | X | 1.30m |
| 4 Kitchen         | 3.70m | X | 2.50m |
| 5 Bedroom 1       | 3.8om | X | 3.70m |
| 6 Bathroom        | 2.50m | X | 1.94m |
| 7 Master Bedroom  | 3.8om | X | 3.8om |
| 8 Master Dressing | 3.74m | X | 1.84m |
| 9 Master Bathroom | 2.70m | X | 2.00m |
| 10 Terrace        | 4.20m | X | 1.60m |
| 11 Garden         |       |   |       |