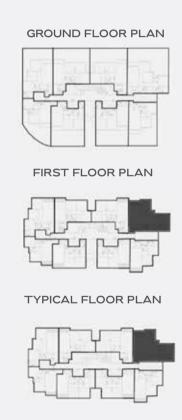

to scale and actual usable floor spaces may vary from the scale floor plans. the developer reserves the right to make revisions to the floor plans

#### TYPE D

#### 3 BEDROOMS TOTAL AREA: 160 M<sup>2</sup>

| 1 Reception       | 4.20m | X | 4.20m |
|-------------------|-------|---|-------|
| 2 Dining          | 4.20m | X | 3.00m |
| 3. Guest Toilet   | 1.90m | X | 1.32m |
| 4 Kitchen         | 3.00m | X | 2.55m |
| 5 Bedroom 1       | 3.8om | X | 3.70m |
| 5 Bedroom 2       | 3.8om | X | 3.78m |
| 6 Bathroom        | 2.50m | X | 1.94m |
| 7 Master Bedroom  | 3.8om | X | 3.78m |
| 8 Master Dressing | 2.50m | X | 1.40m |
| 9 Master Bathroom | 2.50m | X | 1.90m |
| 10 Terrace 1      | 4.20m | X | 1.60m |
| 11 Terrace 2      | 1.55m | X | 1.60m |
|                   |       |   |       |





DISCLAMER: All materials, dimensions and drawings are approximate. information is subject to change without notice. drawings are not to scale and actual usable floor spaces may vary from the scale floor plans. the developer reserves the right to make revisions to the floor plans

#### TYPE D

#### 3 BEDROOMS + LIVING TOTAL AREA: 185 M<sup>2</sup>

| 1 Reception       | 4.20m | X | 4.15m |
|-------------------|-------|---|-------|
| 2 Dining          | 4.20m | X | 3.00m |
| 3 Guest Toilet    | 1.70m | X | 1.30m |
| 3 Kitchen         | 3.00m | X | 2.65m |
| 4 Living          | 4.8om | X | 2.6om |
| 5 Bedroomi        | 3.8om | X | 3.70m |
| 6 Bedroom2        | 3.70m | X | 3.70m |
| 7 Btahroom        | 2.50m | X | 2.00m |
| 8 Master Bedroom  | 3.8om | X | 3.50m |
| 9 Master Dressing | 2.20m