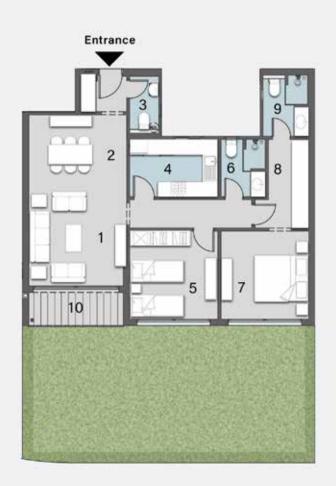

#### APARTMENT D

Ground Floor

DISCLAMER: All materials, dimensions and drawings are approximate. information is subject to change without notice. drawings are not to scale and actual usable floor spaces may vary from the scale floor plans. the developer reserves the right to make revisions to the floor plans

#### 2 BEDROOMS TOTAL AREA: 144 M<sup>2</sup>

| 1 Reception       | 4.20m | X | 3.6om |
|-------------------|-------|---|-------|
| 2 Dining          | 4.20m | X | 3.6om |
| 3 Guest Toilet    | 2.6om | X | 1.30m |
| 4 Kitchen         | 3.70m | X | 2.50m |
| 5 Bedroom 1       | 3.8om | X | 3.70m |
| 6 Bathroom        | 2.50m | X | 1.94m |
| 7 Master Bedroom  | 3.8om | X | 3.8om |
| 8 Master Dressing | 3.74m | X | 1.84m |
| 9 Master Bathroom | 2.70m | X | 2.00m |
| 10 Terrace        | 4.20m | X | 1.60m |
| 11 Garden         |       |   |       |