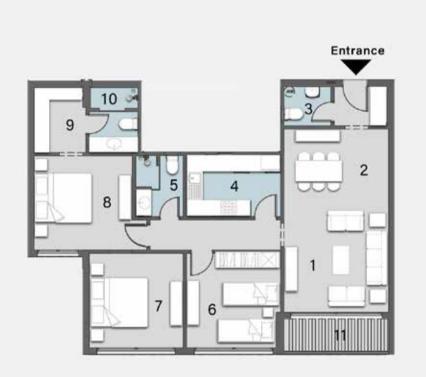

#### APARTMENT D

Ground Floor

DISCLAMER: All materials, dimensions and drawings are approximate. information is subject to change without notice. drawings are not to scale and actual usable floor spaces may vary from the scale floor plans. the developer reserves the right to make revisions to the floor plans

#### TYPE D

#### 2 BEDROOMS TOTAL AREA: 144 M<sup>2</sup>

| 1 Reception       | 4.20m | X | 3.6om |
|-------------------|-------|---|-------|
| 2 Dining          | 4.20m | X | 3.6om |
| 3 Guest Toilet    | 2.6om | X | 1.30m |
| 4 Kitchen         | 3.70m | X | 2.50m |
| 5 Bedroom 1       | 3.8om | X | 3.70m |
| 6 Bathroom        | 2.50m | X | 1.94m |
| 7 Master Bedroom  | 3.8om | X | 3.8om |
| 8 Master Dressing | 3.74m | X | 1.84m |
| 9 Master Bathroom | 2.70m | X | 2.00m |
| 10 Terrace        | 4.20m | X | 1.60m |
| 11 Garden         |       |   |       |