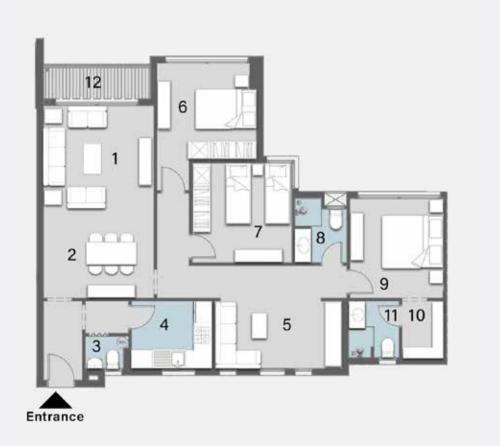

#### APARTMENT D

Ground Floor

DISCLAMER: All materials, dimensions and drawings are approximate. information is subject to change without notice. drawings are not to scale and actual usable floor spaces may vary from the scale floor plans. the developer reserves the right to make revisions to the floor plans

#### TYPE D

#### 2 BEDROOMS TOTAL AREA: 144 M<sup>2</sup>

| 1 Reception       | 4.20m | X | 3.6om |
|-------------------|-------|---|-------|
| 2 Dining          | 4.20m | X | 3.6om |
| 3 Guest Toilet    | 2.6om | X | 1.30m |
| 4 Kitchen         | 3.70m | X | 2.50m |
| 5 Bedroom 1       | 3.8om | X | 3.70m |
| 6 Bathroom        | 2.50m | X | 1.94m |
| 7 Master Bedroom  | 3.8om | X | 3.8om |
| 8 Master Dressing | 3.74m | X | 1.84m |
| 9 Master Bathroom | 2.70m | X | 2.00m |
| 10 Terrace        | 4.20m | X | 1.60m |
| 11 Garden         |       |   |       |