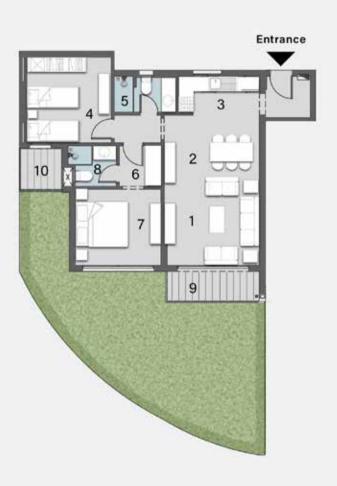

#### APARTMENT F

Ground Floor

DISCLAMER: All materials, dimensions and drawings are approximate. information is subject to change without notice. drawings are not to scale and actual usable floor spaces may vary from the scale floor plans. the developer reserves the right to make revisions to the floor plans

#### 3 BEDROOMS TOTAL AREA: 156 M<sup>2</sup>

| 1 Reception       | 4.20m | X | 4.20m |
|-------------------|-------|---|-------|
| 2 Dining          | 3.00m | X | 4.20m |
| 3 Guest Toilet    | 1.40m | X | 2.00m |
| 4 Kitchen         | 2.8om | X | 2.8om |
| 5 Bathroom        | 2.60m | X | 2.00m |
| 6 Master Bedroom  | 3.8om | X | 3.8om |
| 7 Master Bathroom | 2.30m | X | 2.00m |
| 8 Bedroom 1       | 3.70m | X | 3.70m |
| 9 Bedroom 2       | 3.8om | X | 3.8om |
| 10 Terrace 1      | 4.20m | X | 1.60m |
| II Terracec 2     | 1.50m | X | 1.60m |
| 12 Garden         |       |   |       |
|                   |       |   |       |