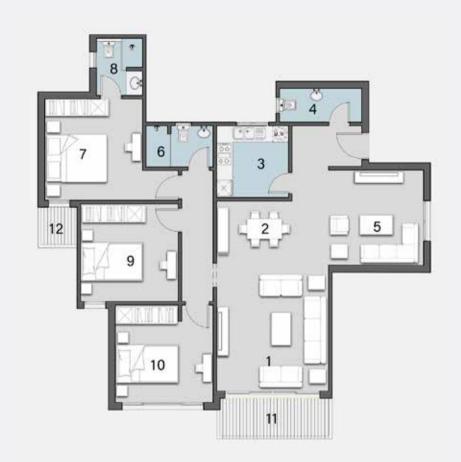

#### 2 BEDROOMS TOTAL AREA: 144 M<sup>2</sup>

| 1 Reception       | 4.20m | X | 3.6om |
|-------------------|-------|---|-------|
| 2 Dining          | 4.20m | X | 3.6om |
| 3 Guest Toilet    | 2.6om | X | 1.30m |
| 4 Kitchen         | 3.70m | X | 2.50m |
| 5 Bedroom 1       | 3.8om | X | 3.70m |
| 6 Bathroom        | 2.50m | X | 1.94m |
| 7 Master Bedroom  | 3.8om | X | 3.8om |
| 8 Master Dressing | 3.74m | X | 1.84m |
| 9 Master Bathroom | 2.70m | X | 2.00m |
| 10 Terrace        | 4.20m | X | 1.60m |
| 11 Garden         |       |   |       |