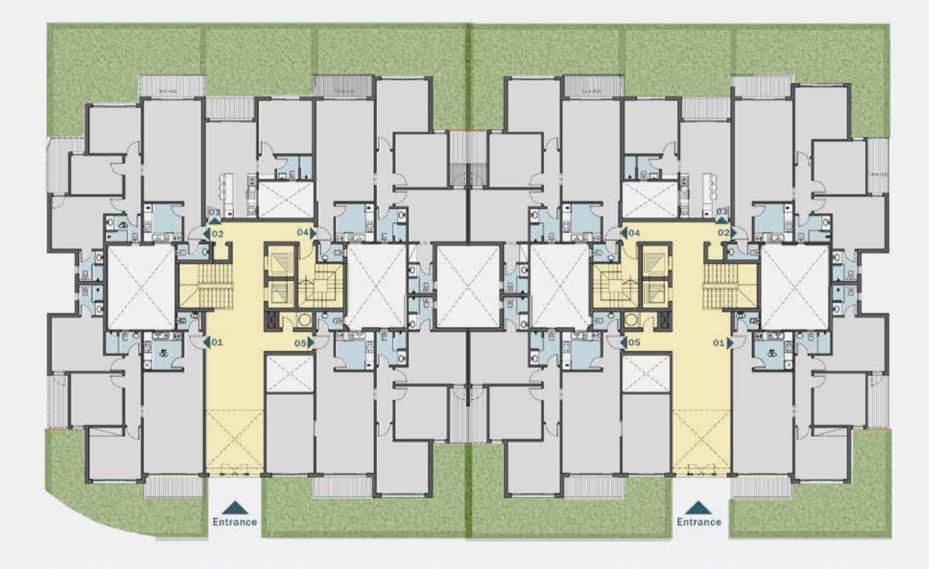

ithout notice. drawings are not to scale and actual usable floor spaces may vary from the scale floor plans. the developer reserves the right to make revisions to the floor plans

#### TYPE D

#### 3 BEDROOMS TOTAL AREA: 168 M<sup>2</sup>

| 1 Reception        | 4.20m | X | 3.60m |
|--------------------|-------|---|-------|
| 2 Dining           | 4.20m | X | 3.60m |
| 3 Guest Toilet     | 2.60m | X | 1.30m |
| 4 Kitchen          | 3.70m | X | 2.50m |
| 5 Bathroom         | 2.50m | X | 1.90m |
| 6 Bedroom 1        | 3.8om | X | 3.70m |
| 7 Bedroom2         | 3.8om | X | 3.8om |
| 8 Master Bedroom   | 3.90m | X | 3.8om |
| 9 Master Dressing  | 2.70m | X | 2.20m |
| 10 Master Bathroom | 2.70m | X | 2.00m |
| II Terrace I       | 4.20m | X | 1.60m |
| 12 Terrace 2       | 2.Iom | X | 1.60m |



DISCLAMER: All materials, dimensions and drawings are approximate. information is subject to change without notice. drawings are not to scale and actual usable floor spaces may vary from the scale floor plans. the developer reserves the right to make revisions to the floor plans

#### APARTMENT F

Ground Floor





DISCLAMER: All materials, dimensions and drawings are approximate. information is subject to change without notice. drawings are not to scale and actual usable floor spaces may vary from the scale floor plans. the developer reserves the right to make revisions to the floor plans

#### TYPEF

#### 3 BEDROOMS TOTAL AREA: 156 M<sup>2</sup>

| 1 Reception       | 4.20m | X | 4.20m |
|-------------------|-------|---|-------|
| 2 Dining          | 3.00m | X | 4.20m |
| 3 Guest Toile