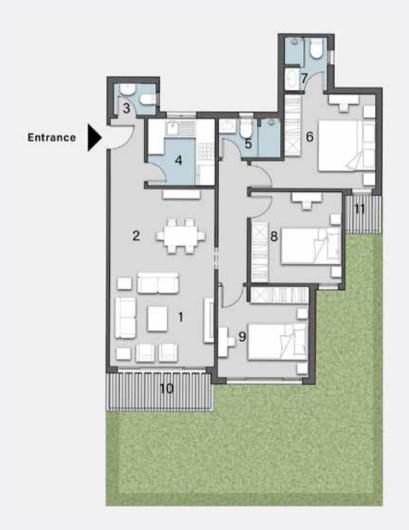

#### APARTMENT F

Ground Floor

DISCLAMER: All materials, dimensions and drawings are approximate. information is subject to change without notice. drawings are not to scale and actual usable floor spaces may vary from the scale floor plans. the developer reserves the right to make revisions to the floor plans

#### TYPEF

#### 3 BEDROOMS TOTAL AREA: 156 M<sup>2</sup>

| 1 Reception       | 4.20m | X | 4.20m |
|-------------------|-------|---|-------|
| 2 Dining          | 3.00m | X | 4.20m |
| 3 Guest Toilet    | 1.40m | X | 2.00m |
| 4 Kitchen         | 2.8om | X | 2.8om |
| 5 Bathroom        | 2.60m | X | 2.00m |
| 6 Master Bedroom  | 3.8om | X | 3.8om |
| 7 Master Bathroom | 2.30m | X | 2.00m |
| 8 Bedroom 1       | 3.70m | X | 3.70m |
| 9 Bedroom 2       | 3.8om | X | 3.8om |
| 10 Terrace 1      | 4.20m | X | 1.60m |
| II Terracec 2     | 1.50m | X | 1.60m |
| 12 Garden         |       |   |       |
|                   |       |   |       |