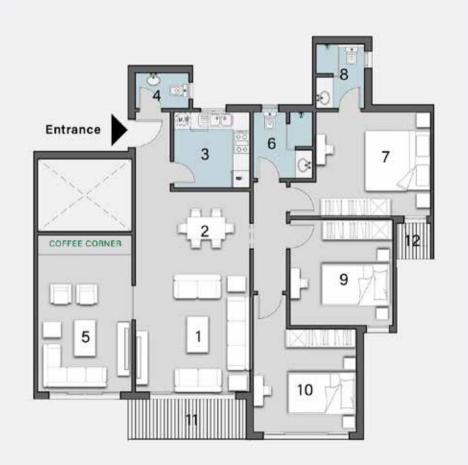

#### APARTMENT D

Ground Floor

DISCLAMER: All materials, dimensions and drawings are approximate. information is subject to change without notice. drawings are not to scale and actual usable floor spaces may vary from the scale floor plans. the developer reserves the right to make revisions to the floor plans

#### TYPE D

#### 2 BEDROOMS TOTAL AREA: 144 M<sup>2</sup>

| 1 Reception       | 4.20m | X | 3.6om |
|-------------------|-------|---|-------|
| 2 Dining          | 4.20m | X | 3.6om |
| 3 Guest Toilet    | 2.6om | X | 1.30m |
| 4 Kitchen         | 3.70m | X | 2.50m |
| 5 Bedroom 1       | 3.8om | X | 3.70m |
| 6 Bathroom        | 2.50m | X | 1.94m |
| 7 Master Bedroom  | 3.8om | X | 3.8om |
| 8 Master Dressing | 3.74m | X | 1.84m |
| 9 Master Bathroom | 2.70m | X | 2.00m |
| 10 Terrace        | 4.20m | X | 1.60m |
| 11 Garden         |       |   |       |