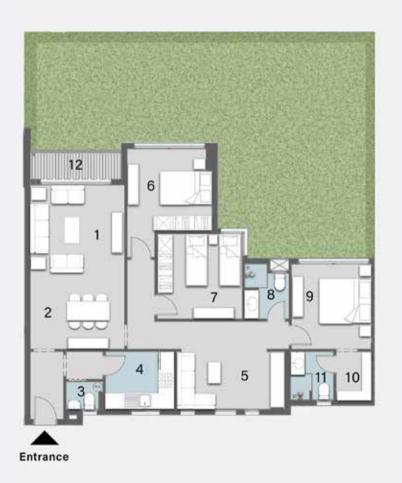

#### APARTMENT D

Ground Floor

DISCLAMER: All materials, dimensions and drawings are approximate. information is subject to change without notice. drawings are not to scale and actual usable floor spaces may vary from the scale floor plans. the developer reserves the right to make revisions to the floor plans

#### TYPE D

#### 2 BEDROOMS TOTAL AREA: 144 M<sup>2</sup>

| 1 Reception       | 4.20m | X | 3.6om |
|-------------------|-------|---|-------|
| 2 Dining          | 4.20m | X | 3.6om |
| 3 Guest Toilet    | 2.6om | X | 1.30m |
| 4 Kitchen         | 3.70m | X | 2.50m |
| 5 Bedroom 1       | 3.8om | X | 3.70m |
| 6 Bathroom        | 2.50m | X | 1.94m |
| 7 Master Bedroom  | 3.8om | X | 3.8om |
| 8 Master Dressing | 3.74m | X | 1.84m |
| 9 Master Bathroom | 2.70m | X | 2.00m |
| 10 Terrace        | 4.20m | X | 1.60m |
| 11 Garden         |       |   |       |