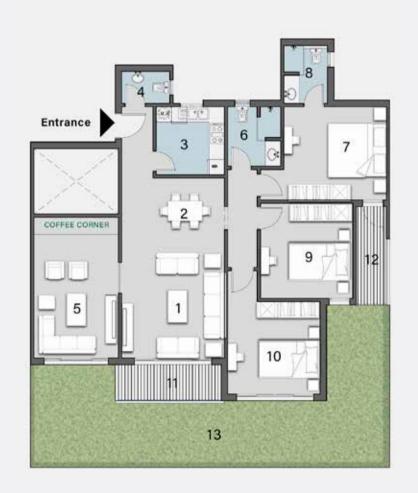

#### APARTMENT D

Ground Floor

DISCLAMER: All materials, dimensions and drawings are approximate. information is subject to change without notice. drawings are not to scale and actual usable floor spaces may vary from the scale floor plans. the developer reserves the right to make revisions to the floor plans

#### TYPE D

#### 2 BEDROOMS TOTAL AREA: 144 M<sup>2</sup>

| 1 Reception       | 4.20m | X | 3.6om |
|-------------------|-------|---|-------|
| 2 Dining          | 4.20m | X | 3.6om |
| 3 Guest Toilet    | 2.6om | X | 1.30m |
| 4 Kitchen         | 3.70m | X | 2.50m |
| 5 Bedroom 1       | 3.8om | X | 3.70m |
| 6 Bathroom        | 2.50m | X | 1.94m |
| 7 Master Bedroom  | 3.8om | X | 3.8om |
| 8 Master Dressing | 3.74m | X | 1.84m |
| 9 Master Bathroom | 2.70m | X | 2.00m |
| 10 Terrace        | 4.20m | X | 1.60m |
| 11 Garden         |       |   |       |