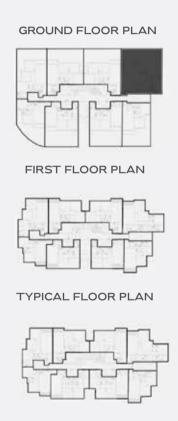

#### APARTMENT F

Ground Floor

DISCLAMER: All materials, dimensions and drawings are approximate. information is subject to change without notice. drawings are not to scale and actual usable floor spaces may vary from the scale floor plans. the developer reserves the right to make revisions to the floor plans

#### TYPEF

#### 3 BEDROOMS TOTAL AREA: 156 M<sup>2</sup>

| 1 Reception       | 4.20m | X | 4.20m |
|-------------------|-------|---|-------|
| 2 Dining          | 3.00m | X | 4.20m |
| 3 Guest Toilet    | 1.40m | X | 2.00m |
| 4 Kitchen         | 2.8om | X | 2.8om |
| 5 Bathroom        | 2.60m | X | 2.00m |
| 6 Master Bedroom  | 3.8om | X | 3.8om |
| 7 Master Bathroom | 2.30m | X | 2.00m |
| 8 Bedroom 1       | 3.70m | X | 3.70m |
| 9 Bedroom 2       | 3.8om | X | 3.8om |
| 10 Terrace 1      | 4.20m | X | 1.60m |
| II Terracec 2     | 1.50m | X | 1.60m |
| 12 Garden         |       |   |       |
|                   |       |   |       |