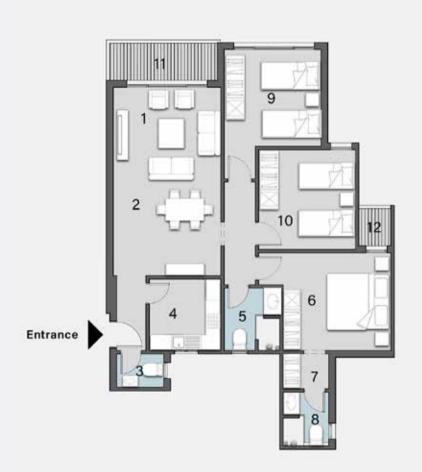

#### APARTMENT D

Ground Floor

DISCLAMER: All materials, dimensions and drawings are approximate. information is subject to change without notice. drawings are not to scale and actual usable floor spaces may vary from the scale floor plans. the developer reserves the right to make revisions to the floor plans

#### TYPE D

#### 2 BEDROOMS TOTAL AREA: 144 M<sup>2</sup>

| 1 Reception       | 4.20m | X | 3.6om |
|-------------------|-------|---|-------|
| 2 Dining          | 4.20m | X | 3.6om |
| 3 Guest Toilet    | 2.6om | X | 1.30m |
| 4 Kitchen         | 3.70m | X | 2.50m |
| 5 Bedroom 1       | 3.8om | X | 3.70m |
| 6 Bathroom        | 2.50m | X | 1.94m |
| 7 Master Bedroom  | 3.8om | X | 3.8om |
| 8 Master Dressing | 3.74m | X | 1.84m |
| 9 Master Bathroom | 2.70m | X | 2.00m |
| 10 Terrace        | 4.20m | X | 1.60m |
| 11 Garden         |       |   |       |