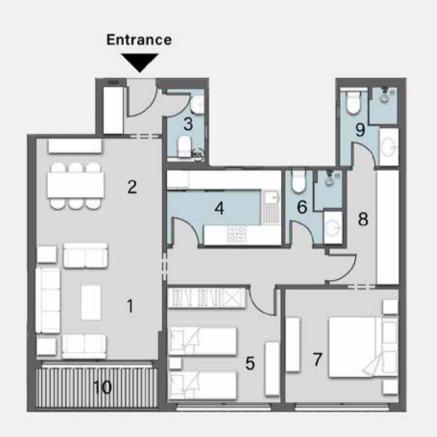

#### 2 BEDROOMS TOTAL AREA: 144 M<sup>2</sup>

| 1 Reception       | 4.20m | X | 3.6om |
|-------------------|-------|---|-------|
| 2 Dining          | 4.20m | X | 3.6om |
| 3 Guest Toilet    | 2.6om | X | 1.30m |
| 4 Kitchen         | 3.70m | X | 2.50m |
| 5 Bedroom 1       | 3.8om | X | 3.70m |
| 6 Bathroom        | 2.50m | X | 1.94m |
| 7 Master Bedroom  | 3.8om | X | 3.8om |
| 8 Master Dressing | 3.74m | X | 1.84m |
| 9 Master Bathroom | 2.70m | X | 2.00m |
| 10 Terrace        | 4.20m | X | 1.60m |
| 11 Garden         |       |   |       |