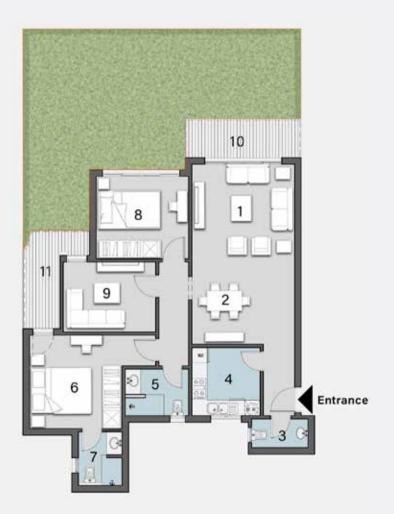

#### APARTMENT D

Ground Floor

DISCLAMER: All materials, dimensions and drawings are approximate. information is subject to change without notice. drawings are not to scale and actual usable floor spaces may vary from the scale floor plans. the developer reserves the right to make revisions to the floor plans

#### 2 BEDROOMS TOTAL AREA: 144 M<sup>2</sup>

| 1 Reception       | 4.20m | X | 3.6om |
|-------------------|-------|---|-------|
| 2 Dining          | 4.20m | X | 3.6om |
| 3 Guest Toilet    | 2.6om | X | 1.30m |
| 4 Kitchen         | 3.70m | X | 2.50m |
| 5 Bedroom 1       | 3.8om | X | 3.70m |
| 6 Bathroom        | 2.50m | X | 1.94m |
| 7 Master Bedroom  | 3.8om | X | 3.8om |
| 8 Master Dressing | 3.74m | X | 1.84m |
| 9 Master Bathroom | 2.70m | X | 2.00m |
| 10 Terrace        | 4.20m | X | 1.60m |
| 11 Garden         |       |   |       |