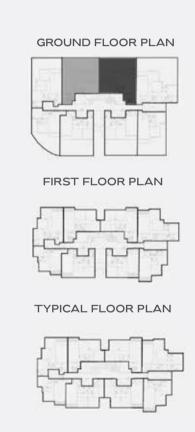

#### APARTMENT D

Ground Floor

DISCLAMER: All materials, dimensions and drawings are approximate. information is subject to change without notice. drawings are not to scale and actual usable floor spaces may vary from the scale floor plans. the developer reserves the right to make revisions to the floor plans

#### TYPE D

#### 2 BEDROOMS TOTAL AREA: 144 M<sup>2</sup>

| 1 Reception       | 4.20m | X | 3.6om |
|-------------------|-------|---|-------|
| 2 Dining          | 4.20m | X | 3.6om |
| 3 Guest Toilet    | 2.6om | X | 1.30m |
| 4 Kitchen         | 3.70m | X | 2.50m |
| 5 Bedroom 1       | 3.8om | X | 3.70m |
| 6 Bathroom        | 2.50m | X | 1.94m |
| 7 Master Bedroom  | 3.8om | X | 3.8om |
| 8 Master Dressing | 3.74m | X | 1.84m |
| 9 Master Bathroom | 2.70m | X | 2.00m |
| 10 Terrace        | 4.20m | X | 1.60m |
| 11 Garden         |       |   |       |