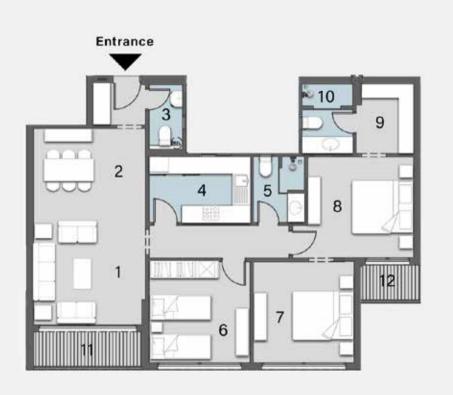

#### 2 BEDROOMS TOTAL AREA: 144 M<sup>2</sup>

| 1 Reception       | 4.20m | X | 3.6om |
|-------------------|-------|---|-------|
| 2 Dining          | 4.20m | X | 3.6om |
| 3 Guest Toilet    | 2.6om | X | 1.30m |
| 4 Kitchen         | 3.70m | X | 2.50m |
| 5 Bedroom 1       | 3.8om | X | 3.70m |
| 6 Bathroom        | 2.50m | X | 1.94m |
| 7 Master Bedroom  | 3.8om | X | 3.8om |
| 8 Master Dressing | 3.74m | X | 1.84m |
| 9 Master Bathroom | 2.70m | X | 2.00m |
| 10 Terrace        | 4.20m | X | 1.60m |
| 11 Garden         |       |   |       |