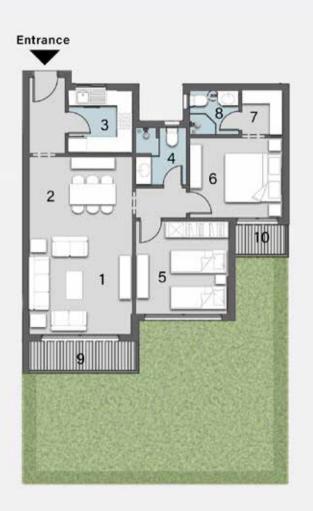

#### APARTMENT F

Ground Floor

DISCLAMER: All materials, dimensions and drawings are approximate. information is subject to change without notice. drawings are not to scale and actual usable floor spaces may vary from the scale floor plans. the developer reserves the right to make revisions to the floor plans

#### TYPEF

#### 3 BEDROOMS TOTAL AREA: 156 M<sup>2</sup>

| 1 Reception       | 4.20m | X | 4.20m |
|-------------------|-------|---|-------|
| 2 Dining          | 3.00m | X | 4.20m |
| 3 Guest Toilet    | 1.40m | X | 2.00m |
| 4 Kitchen         | 2.8om | X | 2.8om |
| 5 Bathroom        | 2.60m | X | 2.00m |
| 6 Master Bedroom  | 3.8om | X | 3.8om |
| 7 Master Bathroom | 2.30m | X | 2.00m |
| 8 Bedroom 1       | 3.70m | X | 3.70m |
| 9 Bedroom 2       | 3.8om | X | 3.8om |
| 10 Terrace 1      | 4.20m | X | 1.60m |
| II Terracec 2     | 1.50m | X | 1.60m |
| 12 Garden         |       |   |       |
|                   |       |   |       |