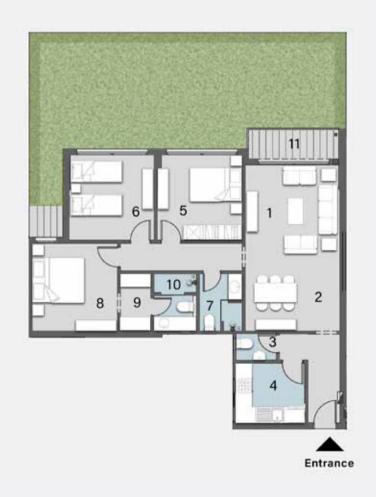

#### APARTMENT D

First Floor

DISCLAMER: All materials, dimensions and drawings are approximate. information is subject to change without notice. drawings are not to scale and actual usable floor spaces may vary from the scale floor plans. the developer reserves the right to make revisions to the floor plans

#### TYPE D

#### 2 BEDROOMS TOTAL AREA: 144 M<sup>2</sup>

| 1 Reception        | 4.20m | X | 4.20m |
|--------------------|-------|---|-------|
| 2 Dining           | 4.20m | X | 3.20m |
| 3 Guest Toilet     | 1.76m | X | 1.40m |
| 4 Kitchen          | 3.30m | X | 2.60m |
| 5 Bedroom 1        | 3.8om | X | 3.8om |
| 6 Bedroom 2        | 3.8om | X | 3.70m |
| 7 Bathroom         | 2.60m | X | 1.90m |
| 8 Master Bedroom   | 3.8om | X | 3.70m |
| 9 Master Dressing  | 2.30m | X | 1.75m |
| 10 Master Bathroom | 2.30m | X | 2.00m |
| II Terrace I       | 1.60m | X | 4.20m |
| 12Terrace 2        | 1.40m | X | 1.60m |