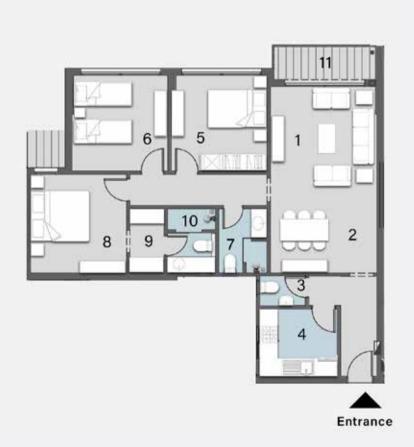

## TYPEF

## 3 BEDROOMS + LIVING TOTAL AREA: 185 M<sup>2</sup>

| 1 Reception       | 4.00m | X | 4.20m  |
|-------------------|-------|---|--------|
| 2 Dining          | 3.00m | X | 4.20m  |
| 3 Living Room     | 3.40m | X | 5.70m  |
| 4 Kitchen         | 2.8om | X | 2.8om  |
| 5 Guest Toilet    | I.40m | X | 2.00m  |
| 6 Bathroom        | 2.20m | X | 2.500m |
| 7 Master Bedroom  | 4.20m | X | 3.70m  |
| 8 Master Bathroom | 2.40m | X | 2.00m  |
| 9 Bedroom 1       | 3.8om | X | 3.70m  |
| 10 Bedroom 2      | 3.8om | X | 3.8om  |
| II Terrace I      | ı.60m | X | 4.20m  |
| 12 Terrace 2      | ı.40m | X | 1.60m  |
| 13 Garden         |       |   |        |