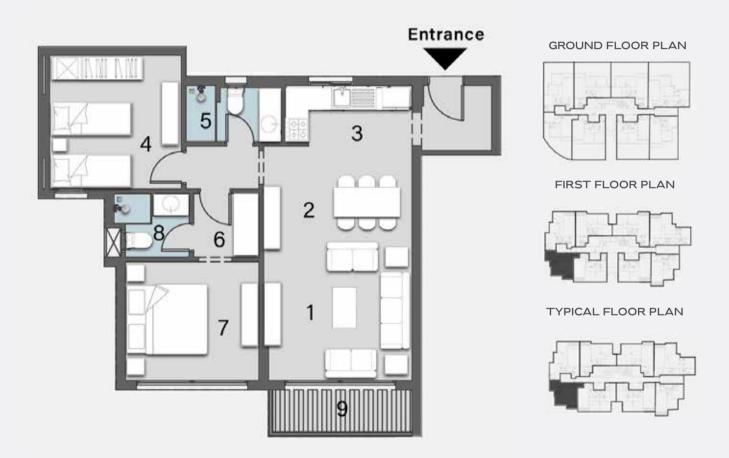

#### APARTMENT D

Ground Floor

DISCLAMER: All materials, dimensions and drawings are approximate. information is subject to change without notice. drawings are not to scale and actual usable floor spaces may vary from the scale floor plans. the developer reserves the right to make revisions to the floor plans

#### TYPE D

#### 2 BEDROOMS TOTAL AREA: 144 M<sup>2</sup>

| 1 Reception       | 4.20m | X | 3.6om |
|-------------------|-------|---|-------|
| 2 Dining          | 4.20m | X | 3.6om |
| 3 Guest Toilet    | 2.6om | X | 1.30m |
| 4 Kitchen         | 3.70m | X | 2.50m |
| 5 Bedroom 1       | 3.8om | X | 3.70m |
| 6 Bathroom        | 2.50m | X | 1.94m |
| 7 Master Bedroom  | 3.8om | X | 3.8om |
| 8 Master Dressing | 3.74m | X | 1.84m |
| 9 Master Bathroom | 2.70m | X | 2.00m |
| 10 Terrace        | 4.20m | X | 1.60m |
| 11 Garden         |       |   |       |