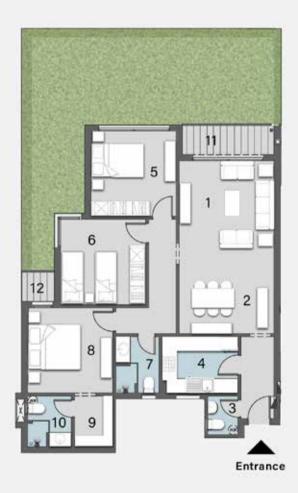

#### APARTMENT D

Ground Floor

DISCLAMER: All materials, dimensions and drawings are approximate. information is subject to change without notice. drawings are not to scale and actual usable floor spaces may vary from the scale floor plans. the developer reserves the right to make revisions to the floor plans

#### TYPE D

#### 2 BEDROOMS TOTAL AREA: 144 M<sup>2</sup>

| 1 Reception       | 4.20m | X | 3.6om |
|-------------------|-------|---|-------|
| 2 Dining          | 4.20m | X | 3.6om |
| 3 Guest Toilet    | 2.6om | X | 1.30m |
| 4 Kitchen         | 3.70m | X | 2.50m |
| 5 Bedroom 1       | 3.8om | X | 3.70m |
| 6 Bathroom        | 2.50m | X | 1.94m |
| 7 Master Bedroom  | 3.8om | X | 3.8om |
| 8 Master Dressing | 3.74m | X | 1.84m |
| 9 Master Bathroom | 2.70m | X | 2.00m |
| 10 Terrace        | 4.20m | X | 1.60m |
| 11 Garden         |       |   |       |