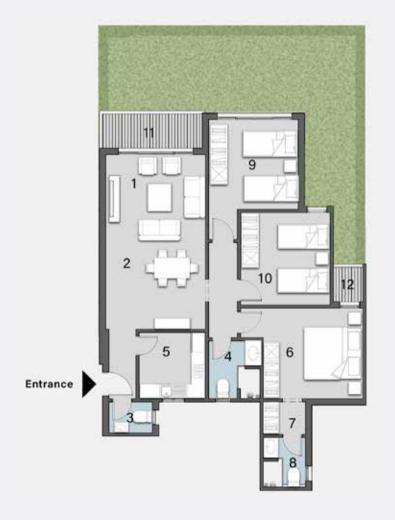

#### APARTMENT D

Ground Floor

DISCLAMER: All materials, dimensions and drawings are approximate. information is subject to change without notice. drawings are not to scale and actual usable floor spaces may vary from the scale floor plans. the developer reserves the right to make revisions to the floor plans

#### 2 BEDROOMS TOTAL AREA: 144 M<sup>2</sup>

| 1 Reception       | 4.20m | X | 3.6om |
|-------------------|-------|---|-------|
| 2 Dining          | 4.20m | X | 3.6om |
| 3 Guest Toilet    | 2.6om | X | 1.30m |
| 4 Kitchen         | 3.70m | X | 2.50m |
| 5 Bedroom 1       | 3.8om | X | 3.70m |
| 6 Bathroom        | 2.50m | X | 1.94m |
| 7 Master Bedroom  | 3.8om | X | 3.8om |
| 8 Master Dressing | 3.74m | X | 1.84m |
| 9 Master Bathroom | 2.70m | X | 2.00m |
| 10 Terrace        | 4.20m | X | 1.60m |
| 11 Garden         |       |   |       |