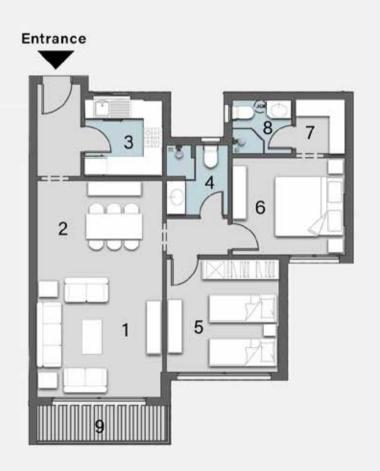

#### APARTMENT F

First Floor

#### TYPEF

### 3 BEDROOMS + LIVING TOTAL AREA: 180 M<sup>2</sup>

| 1 Reception       | 4.20m | X | 4.20m |
|-------------------|-------|---|-------|
| 2 Dining          | 3.00m | X | 4.20m |
| 3 Kitchen         | 2.8om | X | 2.8om |
| 4 Guest Toilet    | 1.50m | X | 3.00m |
| 5 Living          | 3.8om | X | 3.60m |
| 6 Bathroom        | 2.60m | X | 1.65m |
| 7 Master Bedroom  | 3.85m | X | 3.8om |
| 8 Master Bathroom | 2.30m | X | 2.00m |
| 9 Bedroom 1       | 3.70m | X | 3.70m |
| 10 Bedroom 2      | 3.70m | X | 3.8om |
| II Terrace I      | 4.20m | X | 1.60m |
| 12 Terrace 2      | 1.50m | X | 1.60m |