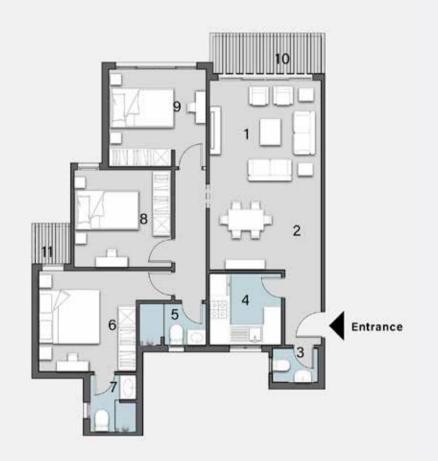

#### 2 BEDROOMS TOTAL AREA: 144 M<sup>2</sup>

| 1 Reception       | 4.20m | X | 3.6om |
|-------------------|-------|---|-------|
| 2 Dining          | 4.20m | X | 3.6om |
| 3 Guest Toilet    | 2.6om | X | 1.30m |
| 4 Kitchen         | 3.70m | X | 2.50m |
| 5 Bedroom 1       | 3.8om | X | 3.70m |
| 6 Bathroom        | 2.50m | X | 1.94m |
| 7 Master Bedroom  | 3.8om | X | 3.8om |
| 8 Master Dressing | 3.74m | X | 1.84m |
| 9 Master Bathroom | 2.70m | X | 2.00m |
| 10 Terrace        | 4.20m | X | 1.60m |
| 11 Garden         |       |   |       |