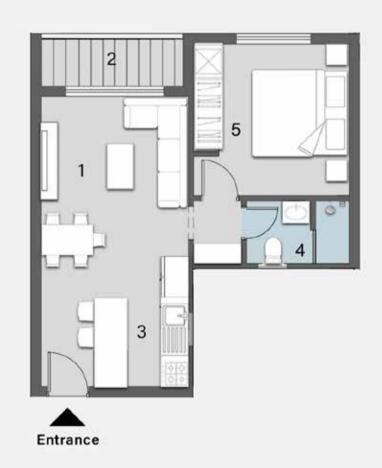

#### APARTMENT D

Ground Floor

DISCLAMER: All materials, dimensions and drawings are approximate. information is subject to change without notice. drawings are not to scale and actual usable floor spaces may vary from the scale floor plans. the developer reserves the right to make revisions to the floor plans

#### 2 BEDROOMS TOTAL AREA: 144 M<sup>2</sup>

| 1 Reception       | 4.20m | X | 3.6om |
|-------------------|-------|---|-------|
| 2 Dining          | 4.20m | X | 3.6om |
| 3 Guest Toilet    | 2.6om | X | 1.30m |
| 4 Kitchen         | 3.70m | X | 2.50m |
| 5 Bedroom 1       | 3.8om | X | 3.70m |
| 6 Bathroom        | 2.50m | X | 1.94m |
| 7 Master Bedroom  | 3.8om | X | 3.8om |
| 8 Master Dressing | 3.74m | X | 1.84m |
| 9 Master Bathroom | 2.70m | X | 2.00m |
| 10 Terrace        | 4.20m | X | 1.60m |
| 11 Garden         |       |   |       |