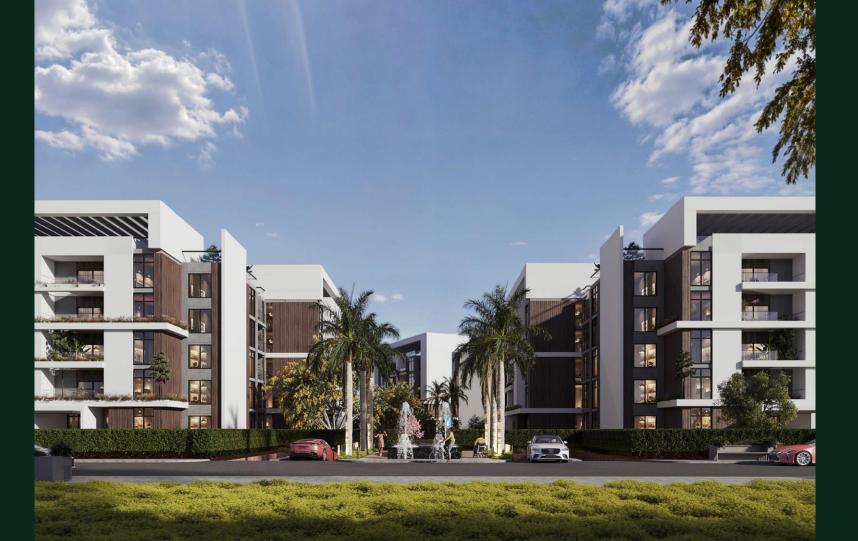

### Palm Island

Palm Island is named as it is fully surrounded by natural palm trees which gives privacy in addition to a beauty to the compound.

12 ACRES 6 BLOCKS 6+4

**FLOORS** 

### Palm Island

bedroom starting from

Up to 4 bedrooms

80m2

185m2

Each building has it own elevator as well as its parking area.

# Palm Island's Exterior Shots