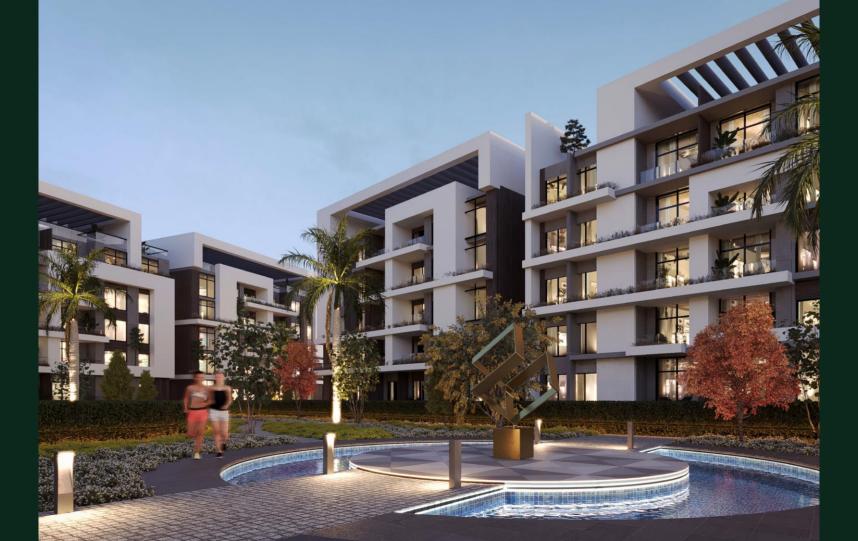

### Palm Island

Palm Island is named as it is fully surrounded by natural palm trees which gives privacy in addition to a beauty to the compound.

12 ACRES 6 BLOCKS 6+4

**FLOORS** 

### Palm Island

bedroom starting from

Up to 4 bedrooms

80m2

185m2

Each building has it own elevator as well as its parking area.

# Palm Island's Exterior Shots