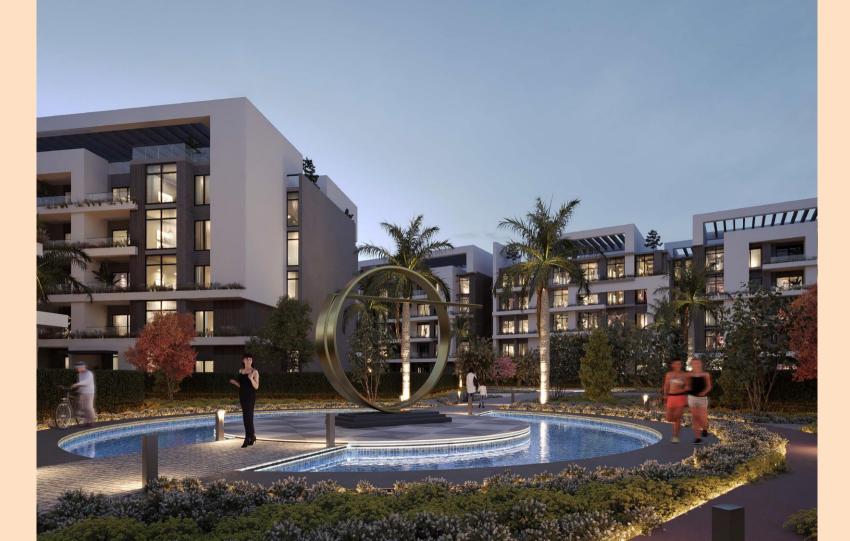

### Palm Island

Palm Island is named as it is fully surrounded by natural palm trees which gives privacy in addition to a beauty to the compound.

12 ACRES 6 BLOCKS 6+4

**FLOORS** 

### Palm Island

bedroom starting from

Up to 4 bedrooms

80m2

185m2

Each building has it own elevator as well as its parking area.

# Palm Island's Exterior Shots