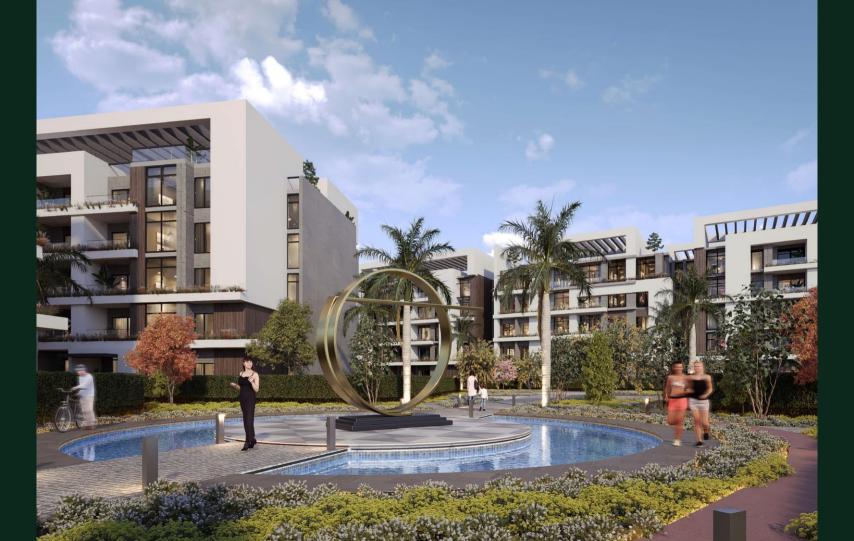

### Palm Island

Palm Island is named as it is fully surrounded by natural palm trees which gives privacy in addition to a beauty to the compound.

12 ACRES 6 BLOCKS 6+4

**FLOORS** 

# Facilities

Commercial Mall

Club House

Lagoons

Water Features

Running Track & Cross fit Zones

**Parking** 

### Facilities

Security

Kids Area

Hypermarket

**Pharmacies** 

Banks

Restaurants

### Commercial Mall

Palm Island's Commercial Mall Palm Square is a remarkable architectural masterpiece built on a

vast expanse of 7,500m2 with a vast areas of retail shops.

Palm Square destination is on full view of the compound and all shops have a direct and full view Suez Road.

### Club House

Palm Island is unique with its clubhouse which has a full view of Suez Road and is designed to offer residents and guests a haven of relaxation, entertainment and exclusivity.