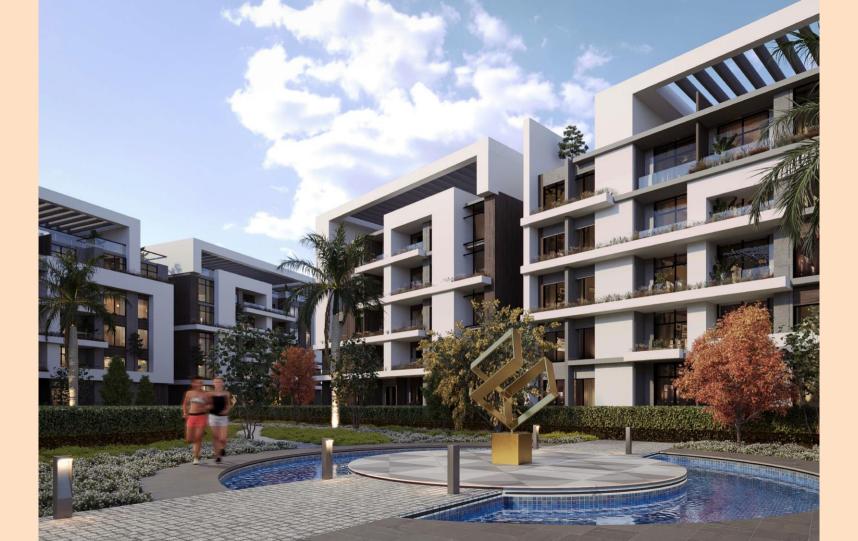

### Palm Island

Palm Island is named as it is fully surrounded by natural palm trees which gives privacy in addition to a beauty to the compound.

12 ACRES 6 BLOCKS 6+4

**FLOORS** 

### Palm Island

bedroom starting from

Up to 4 bedrooms

80m2

185m2

Each building has it own elevator as well as its parking area.

# Palm Island's Exterior Shots