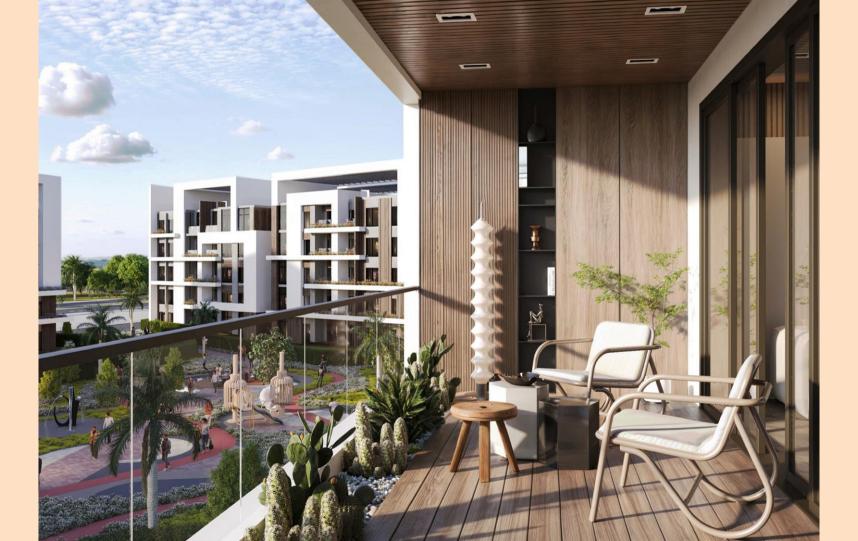

### Palm Island

bedroom starting from

Up to 4 bedrooms

80m2

185m2

Each building has it own elevator as well as its parking area.

# Palm Island's Exterior Shots