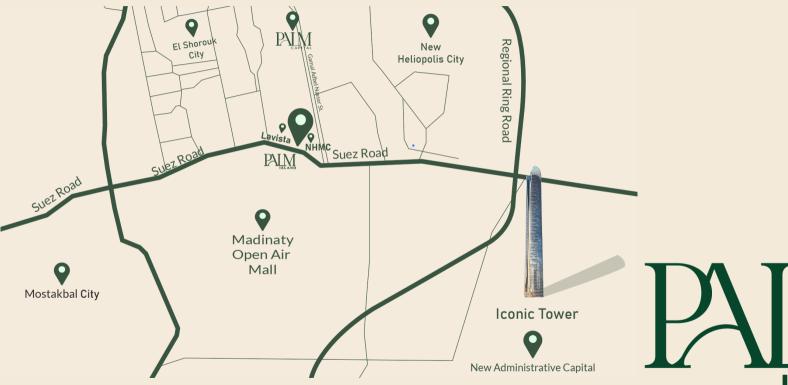

#### Location

In the heart of El Shorouk City directly on Suez Road between gate two & three, Palm Island boasts a truly exceptional location at front of Madinty gate three and Open Air Mall.

Situated directly in the neighborhood of Madinty and La Vista compound along with NHMC Medical and Educational centers, it offers residents a remarkable vantage point to admire the iconic landmarks of the New Capital, including the magnificent lconic Tower.

The clear sightlines from Palm Island Capital provide a captivating and picturesque panorama, making it a truly remarkable and sought-after destination.