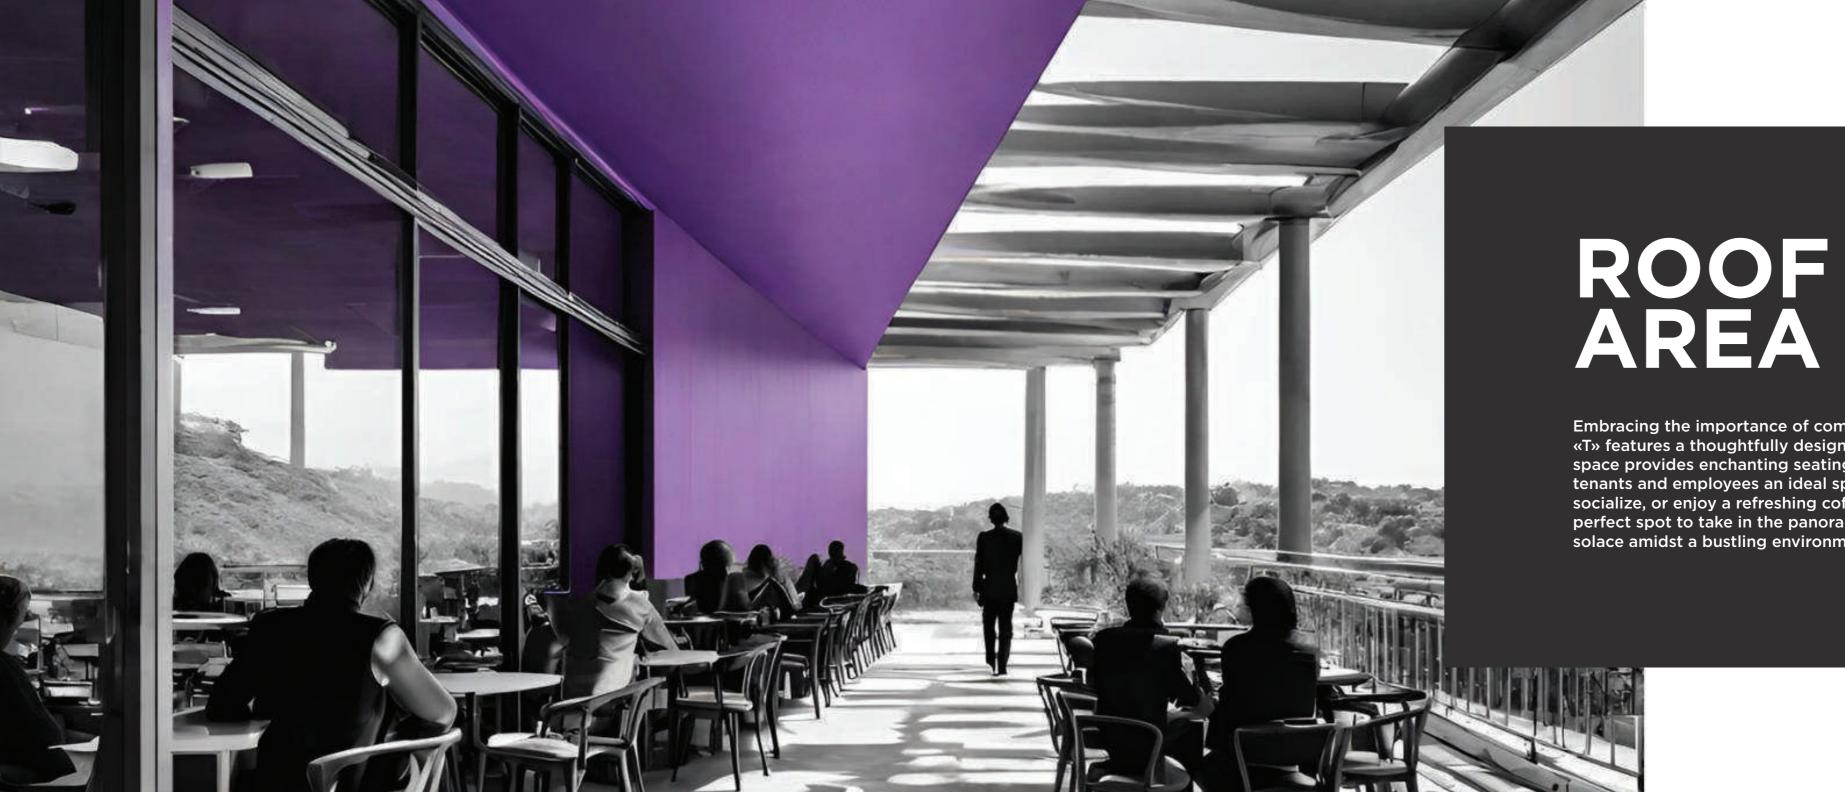

Embracing the importance of community and relaxation, «T» features a thoughtfully designed roof area. This space provides enchanting seating areas, offering tenants and employees an ideal spot to unwind, socialize, or enjoy a refreshing coffee break. It's the perfect spot to take in the panoramic views and find solace amidst a bustling environment.