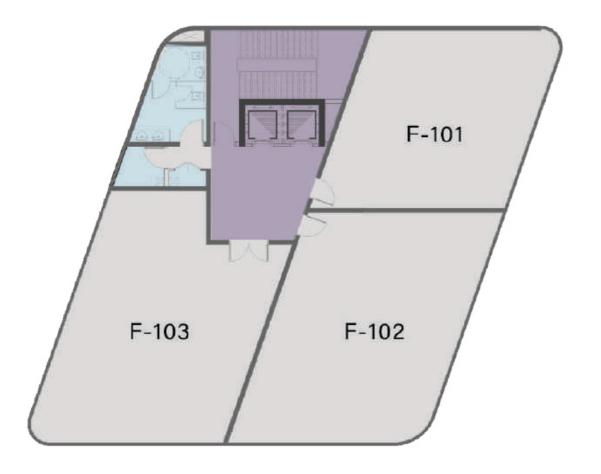

### BUILDING A & F

### **BUILDING F**

| OFFICE | DIMENSIONS     | AREAS |
|--------|----------------|-------|
| F-101  | 8.80m x9.06m   | 114m2 |
| F-102  | 9.06m x11.30m  | 144m2 |
| F-103  | 9.31m x 12.38m | 147m2 |