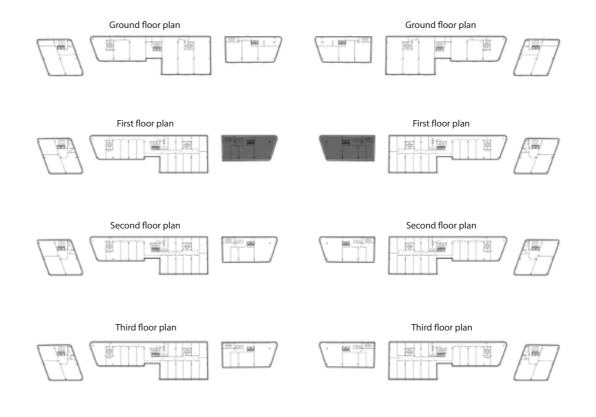

## FLOORS

With two basements, a ground floor, and three additional floors, «T» offers a diverse range of spaces to cater to various business needs. The ground floor is dedicated to commercial activities, while the first to third floors accommodate administrative offices, providing a harmonious setting for tenants.

### 1ST FLOOR PLAN

### 2ND & 3RD FLOOR PLAN