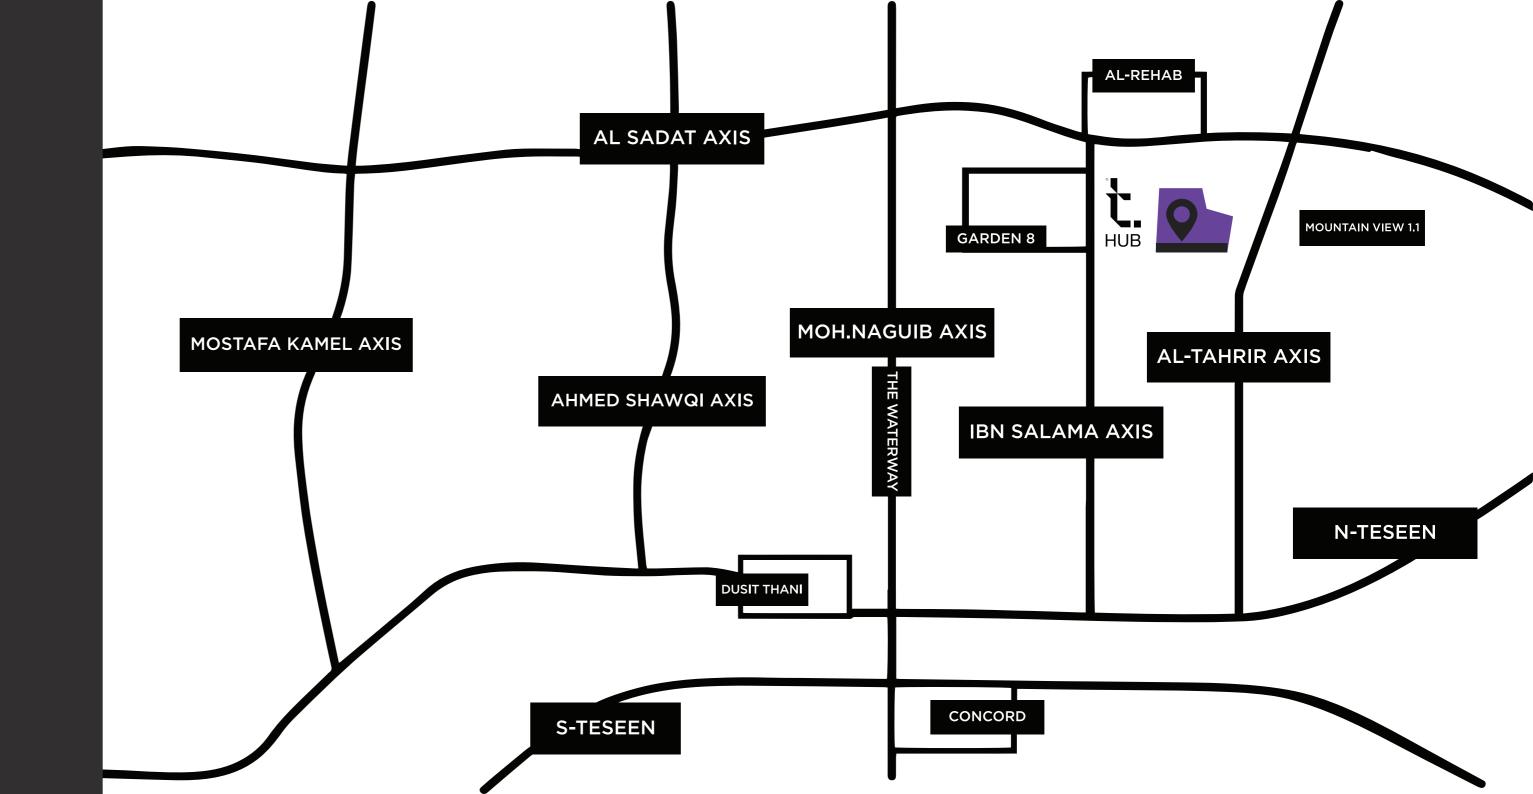

A mixed-use commercial hub right in the heart of it all, "T" comprises of the perfect venues for business facilities, and entertainment.

Set to perfect everything it touches, "T" is setting the standards high up with its lavish ways, creating the perfect stroll, work or business venue, breakfast or dining ambiances, and much more.

"T" is determined to curate the perfect atmosphere for whichever mode you're about to enter, be it work or leisure modes.

An extraordinary destination that embodies the essence of perfection. The strip mall that is designed by the renowned architect Raaef Fahmy. «T» is a testament that reflects meticulous craftsmanship, offering a seamless blend of functionality, elegance, and convenience. With its prime location in New Cairo, and it's impressive range of facilities, «T» provides a peerless experience for tenants and visitors. The mall is nestled in a vibrant and livable location, with main roads and residential areas all around, and built on the last available piece of land in this particular area, marking the magnitude of T and the added value it is bringing to the table.