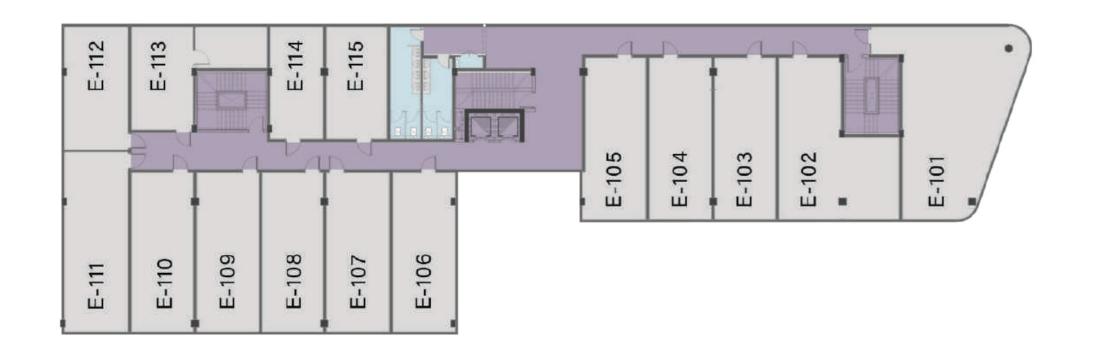

### BUILDING B & E

### 1ST FLOOR PLAN

### **BUILDING E**

| OFFICE | DIMENSIONS     | AREAS  |
|--------|----------------|--------|
| E-101  | 7.40m x12.82m  | 141m2  |
| E-102  | 8.10m x 10.83m | 101m2  |
| E-103  | 4.20m x 10.83m | 68m2   |
| E-104  | 4.30m x10.83m  | 69m2   |
| E-105  | 4.38m x10.83m  | 70m2   |
| E-106  | 4.32m x10.64m  | 70m2   |
| E-107  | 4.35m x10.64m  | 69m2   |
| E-108  | 4.20m x10.64m  | 67m2   |
| E-109  | 4.30m x10.64m  | 68m2   |
| E-110  | 4.30m x10.64m  | 68m2   |
| E-111  | 4.38m x11.94m  | 79m2   |
| E-112  | 4.38m x8.23m   | 54m2   |
| E-113  | 6.93m x9.11m   | 68m2   |
| E-114  | 3.68m x7.54m   | 43m2   |
| E-115  | 4.20m x7.54m   | 48.5m2 |
|        |                |        |