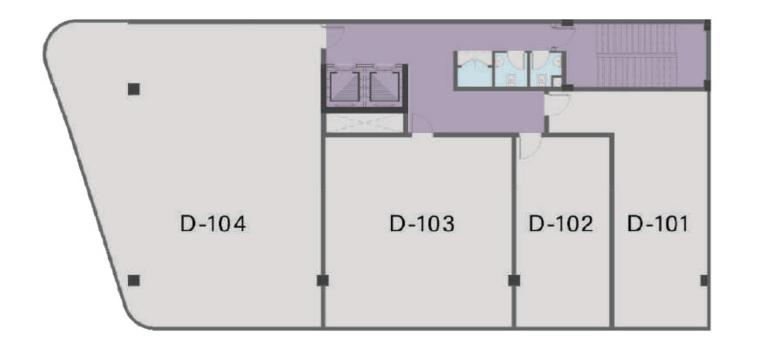

### **BUILDING D**

| OFFICE | DIMENSIONS     | AREAS |
|--------|----------------|-------|
| D-101  | 4.33m x10.63m  | 79m2  |
| D-102  | 4.35m x 8.58m  | 56m2  |
| D-103  | 8.50m x 8.58m  | 109m2 |
| D-104  | 10.32m x13.62m | 217m2 |