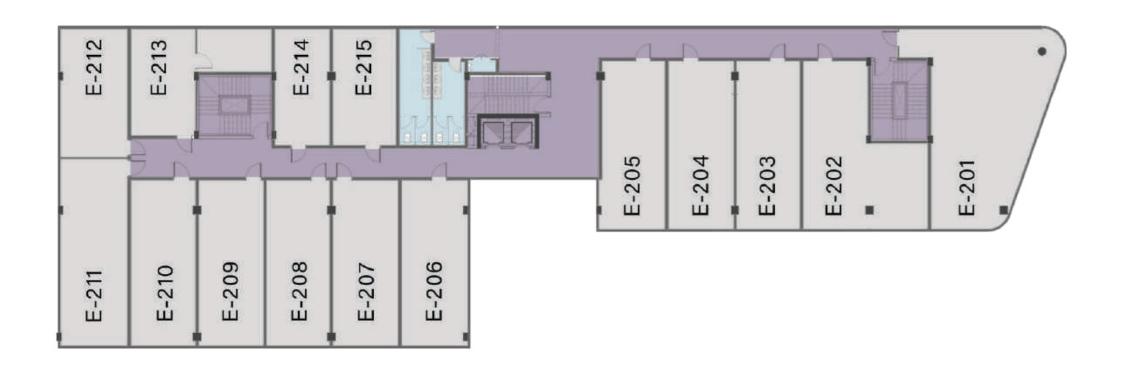

### BUILDING B & E

### 2ND & 3RD FLOOR PLAN

### **BUILDING E**

| OFFICE | DIMENSIONS     | AREAS |
|--------|----------------|-------|
| E-201  | 7.40m x12.82m  | 140m2 |
| E-202  | 8.10m x 10.83m | 100m2 |
| E-203  | 4.20m x 10.83m | 67m2  |
| E-204  | 4.30m x10.83m  | 69m2  |
| E-205  | 4.38m x10.83m  | 69m2  |
| E-206  | 4.32m x10.64m  | 69m2  |
| E-207  | 4.35m x10.64m  | 68m2  |
| E-208  | 4.20m x10.64m  | 66m2  |
| E-209  | 4.30m x10.64m  | 68m2  |
| E-210  | 4.30m x10.64m  | 67m2  |
| E-211  | 4.38m x11.94m  | 78m2  |
| E-212  | 4.38m x8.23m   | 55m2  |
| E-213  | 6.93m x9.11m   | 68m2  |
| E-214  | 3.68m x7.54m   | 43m2  |
| E-215  | 4.20m x7.54m   | 49m2  |
|        |                |       |

DISCLAMER: ALL MATERIALS, DIMENSIONS AND DRAWINGS ARE APPROXIMATE. INFORMATION IS SUBJECT TO CHANGE WITHOUT NOTICE. DRAWINGS ARE NOT TO SCALE AND ACTUAL USABLE FLOOR SPACES MAY VARY FROM THE SCALE FLOOR PLANS. THE DEVELOPER RESERVES THE RIGHT TO MAKE REVISIONS TO THE FLOOR PLANS