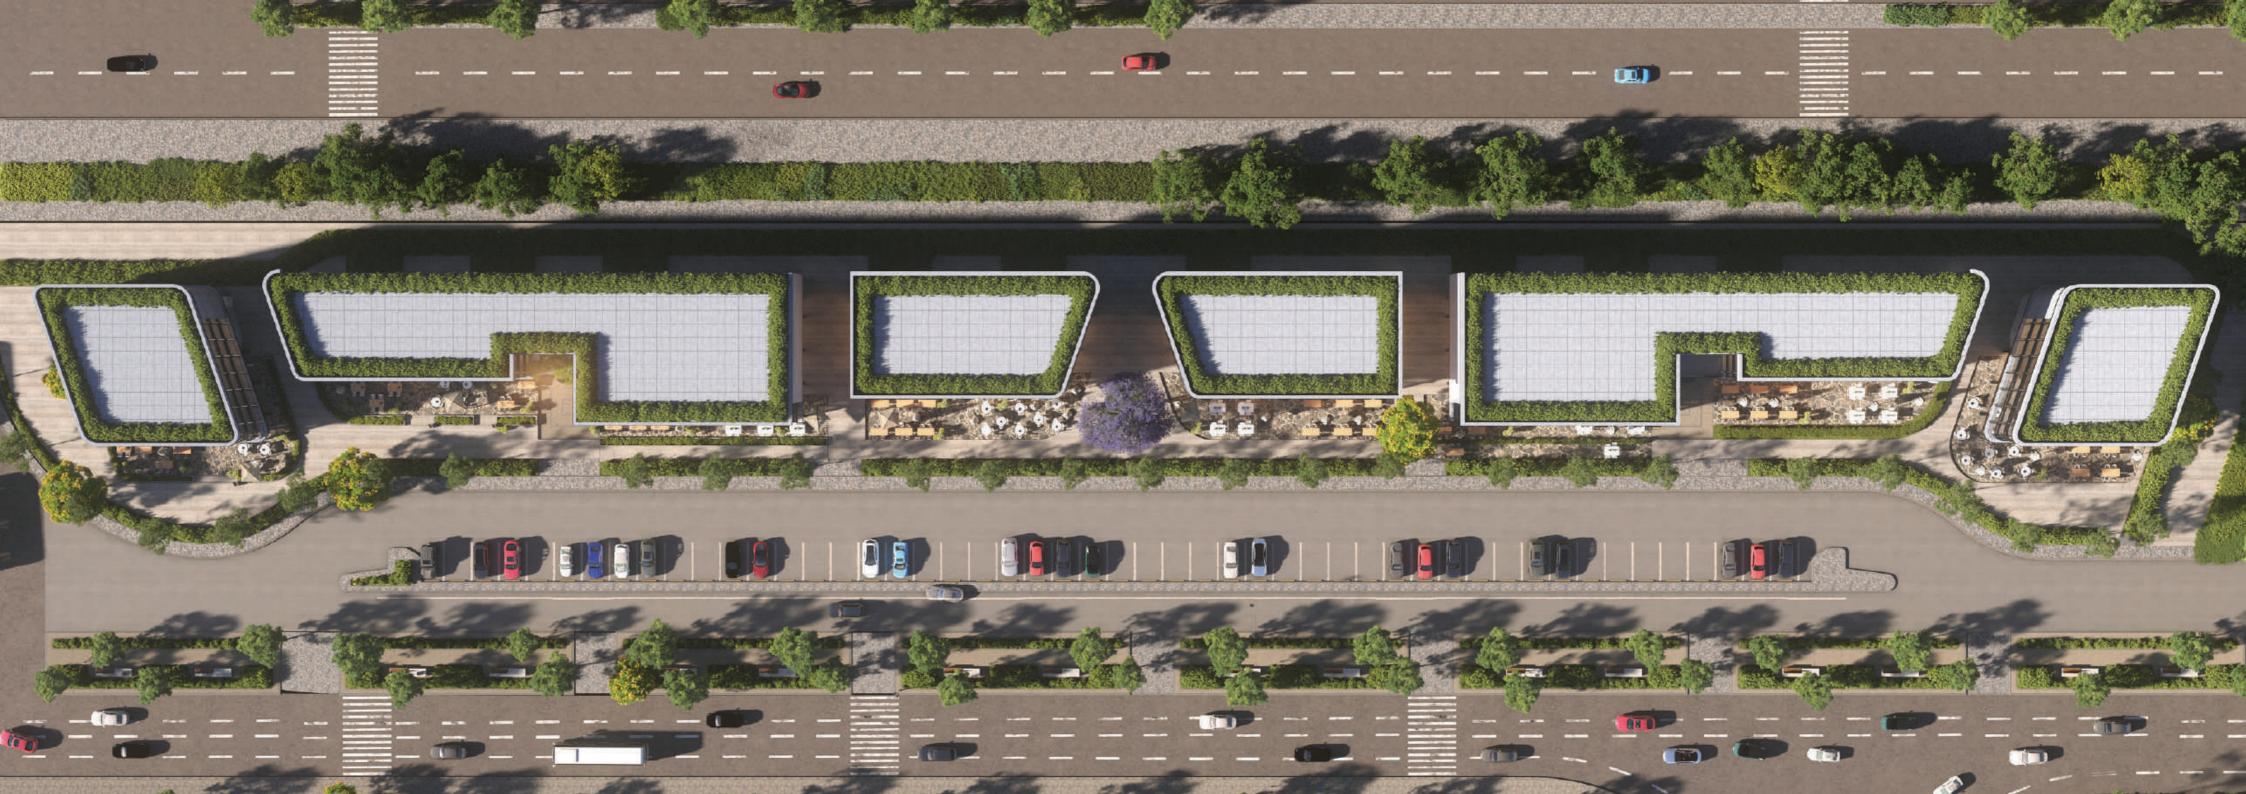

A mixed-use commercial hub right in the heart of it all, "T" comprises of the perfect venues for business facilities, and entertainment.

Set to perfect everything it touches, "T" is setting the standards high up with its lavish ways, creating the perfect stroll, work or business venue, breakfast or dining ambiances, and much more.

"T" is determined to curate the perfect atmosphere for whichever mode you're about to enter, be it work or leisure modes.

An extraordinary destination that embodies the essence of perfection. The strip mall that is designed by the renowned architect Raaef Fahmy. «T» is a testament that reflects meticulous craftsmanship, offering a seamless blend of functionality, elegance, and convenience. With its prime location in New Cairo, and it's impressive range of facilities, «T» provides a peerless experience for tenants and visitors. The mall is nestled in a vibrant and livable location, with main roads and residential areas all around, and built on the last available piece of land in this particular area, marking the magnitude of T and the added value it is bringing to the table.

## THE AREA

Spread across an expansive area, «T» boasts a Floor Plan (FP) of 3300 Square Feet and a Built-Up Area (BUA) of 9900 Square Feet. This generous space ensures ample room for an array of businesses to flourish and thrive.

## FLOORS

With two basements, a ground floor, and three additional floors, «T» offers a diverse range of spaces to cater to various business needs. The ground floor is dedicated to commercial activities, while the first to third floors accommodate administrative offices, providing a harmonious setting for tenants.

## ENTRANCES

At «T», convenience and accessibility are paramount. With six strategically located entrances throughout the premises, tenants and visitors can effortlessly navigate the strip mall, ensuring a seamless and hassle-free experience for all.