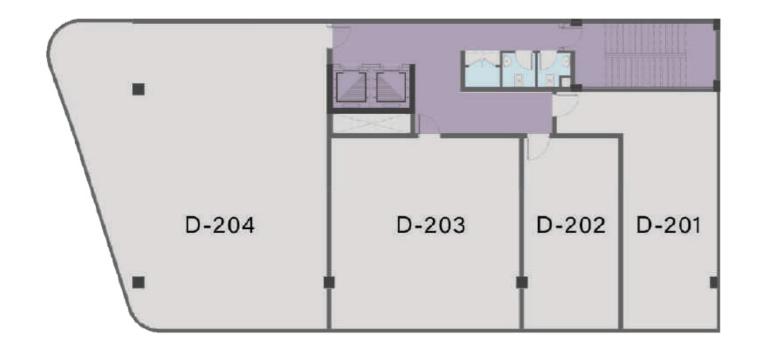

### BUILDING C & D

### **BUILDING D**

| OFFICE | DIMENSIONS     | AREAS |
|--------|----------------|-------|
| D-201  | 4.33m x10.63m  | 78m2  |
| D-202  | 4.35m x 8.58m  | 54m2  |
| D-203  | 8.50m x 8.58m  | 107m2 |
| D-204  | 10.32m x13.62m | 216m2 |

### 2ND & 3RD FLOOR PLAN