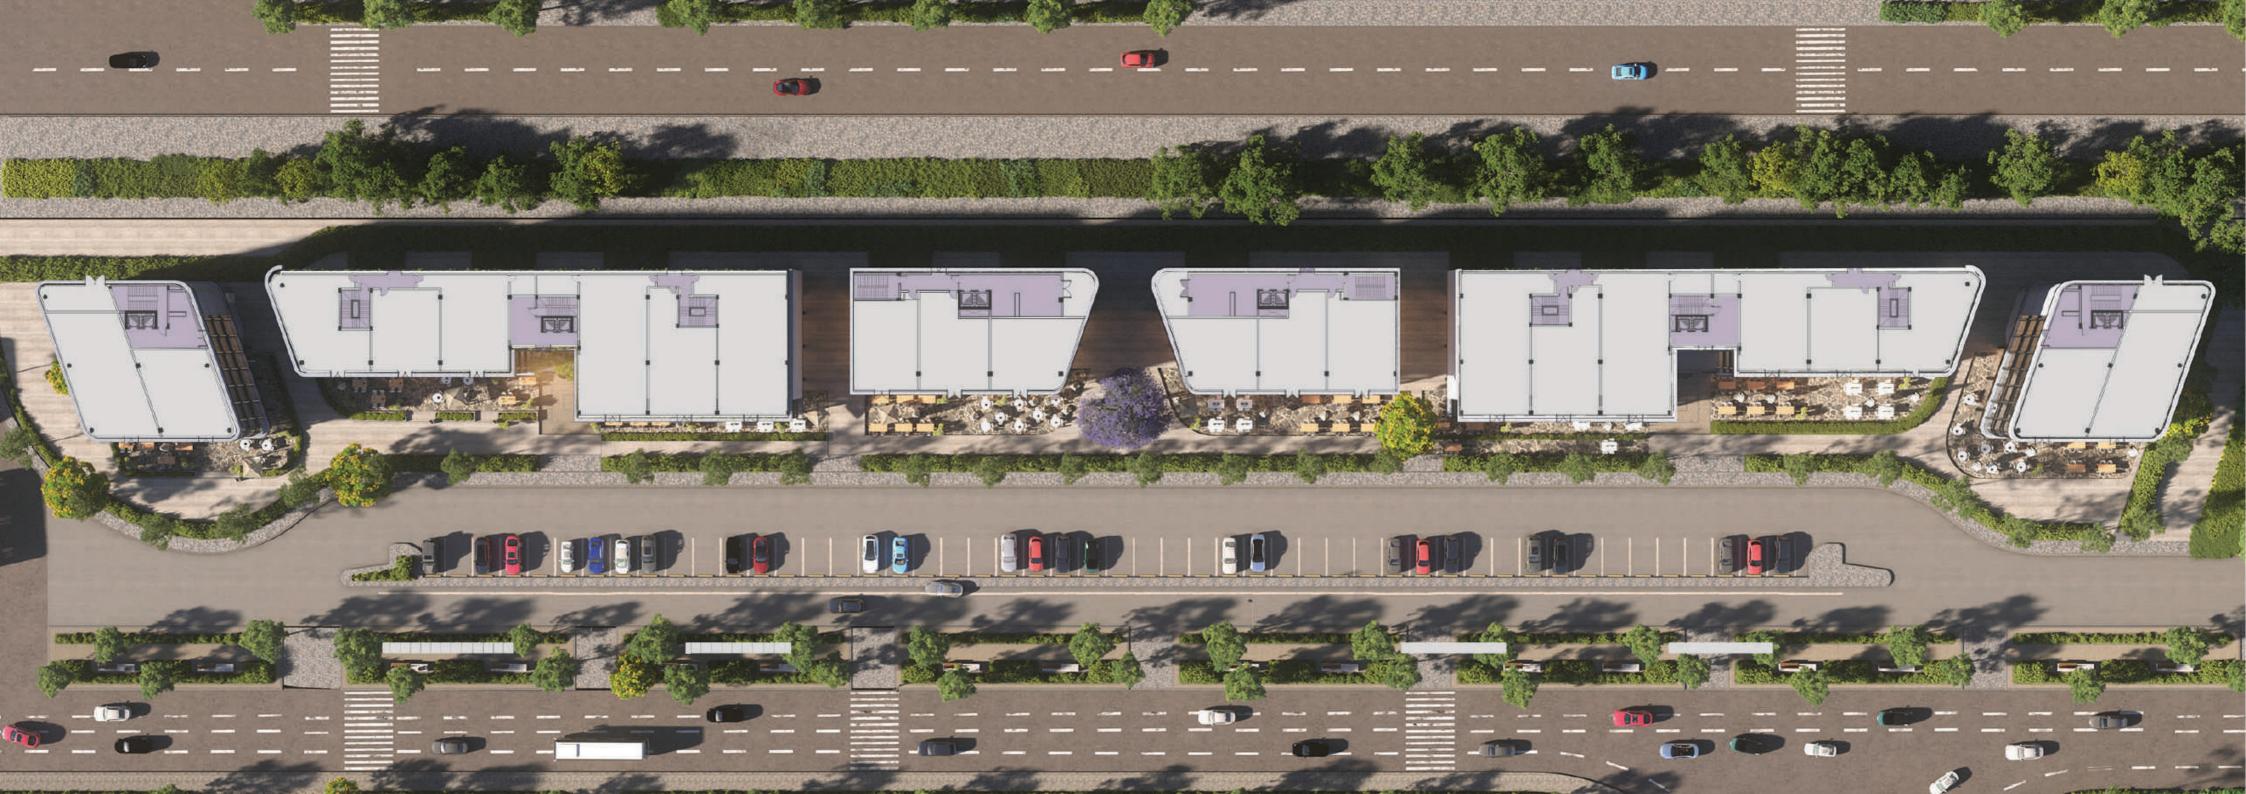

A mixed-use commercial hub right in the heart of it all, "T" comprises of the perfect venues for business facilities, and entertainment.

Set to perfect everything it touches, "T" is setting the standards high up with its lavish ways, creating the perfect stroll, work or business venue, breakfast or dining ambiances, and much more.

## THE AREA

Spread across an expansive area, «T» boasts a Floor Plan (FP) of 3300 Square Feet and a Built-Up Area (BUA) of 9900 Square Feet. This generous space ensures ample room for an array of businesses to flourish and thrive.

## FLOORS

With two basements, a ground floor, and three additional floors, «T» offers a diverse range of spaces to cater to various business needs. The ground floor is dedicated to commercial activities, while the first to third floors accommodate administrative offices, providing a harmonious setting for tenants.

## ENTRANCES

At «T», convenience and accessibility are paramount. With six strategically located entrances throughout the premises, tenants and visitors can effortlessly navigate the strip mall, ensuring a seamless and hassle-free experience for all.