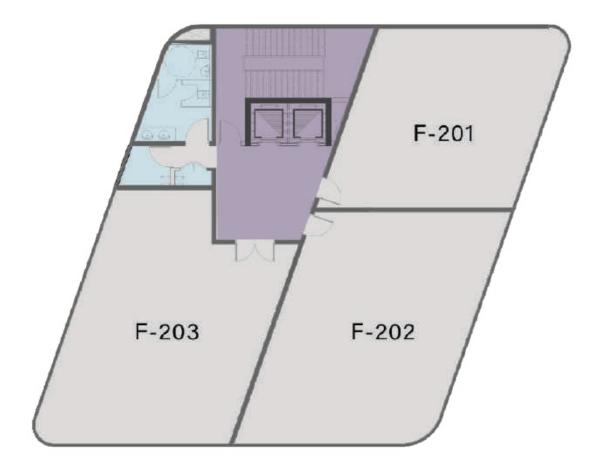

### 2ND & 3RD FLOOR PLAN

### **BUILDING F**

| OFFICE | DIMENSIONS     | AREAS |
|--------|----------------|-------|
| F-201  | 8.80m x9.06m   | 114m2 |
| F-202  | 9.06m x11.30m  | 142m2 |
| F-203  | 9.31m x 12.38m | 145m2 |